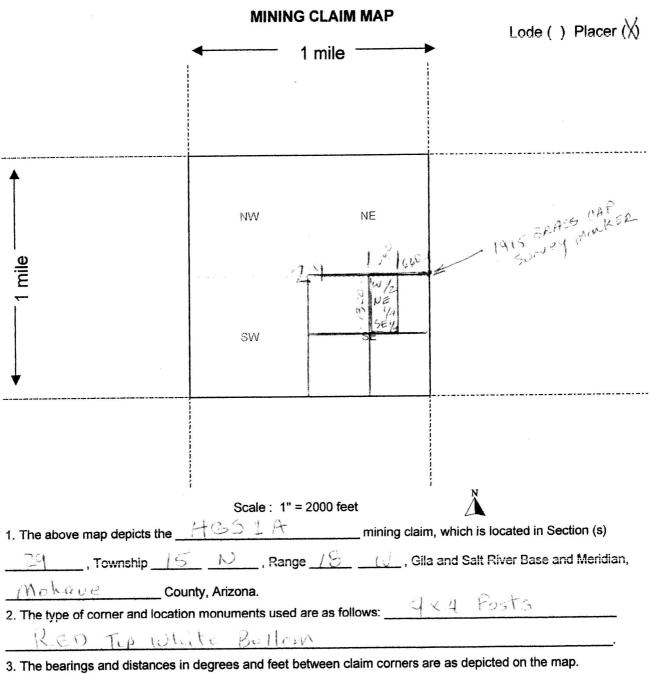

| LINE<br>NO. | AMC<br>NUMBER | CLAIM/SITE NAME | COUNTY RECORDER<br>DATA (If available) | TWP  | RNG  | SEC |
|-------------|---------------|-----------------|----------------------------------------|------|------|-----|
| 1           | 429423        | HGSIA           |                                        | (5N  | 18 W | 29  |
| 2           | 428210        | HGS 3A          |                                        | 15N  | 180  | 28  |
| 3           | 429424        | 4653B           |                                        | 1570 | IBW  | 28  |
| 4           | 929425        | HGS8A           | А                                      | 150  | ι8ω  | 29  |
| 5           | 429426        | HBS 11A         |                                        | 15N  | 18W  | z8  |
| 6           | 428211        | HGS 12A         |                                        | 15N  | 180  | 31  |
| 7           | 429.427       | HGS 12B         |                                        | 15N  | 18 W | 31  |
| 8           | 429428        | HGS 17A         |                                        | /4N  | 18W  | 7   |
| 9           |               |                 |                                        |      |      |     |
| 10          |               |                 |                                        |      |      |     |