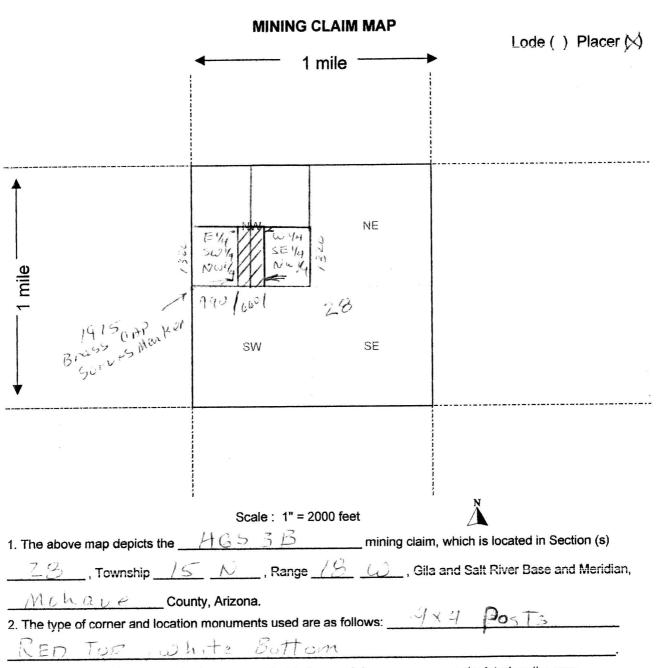

| LINE<br>NO. | AMC<br>NUMBER | CLAIM/SITE NAME | COUNTY RECORDER<br>DATA (If available) | TWP  | RNG  | SEC |
|-------------|---------------|-----------------|----------------------------------------|------|------|-----|
| 1           | 429423        | HGSIA           |                                        | (5N  | 18 W | 29  |
| 2           | 428210        | HGS 3A          |                                        | 15N  | 180  | 28  |
| 3           | 429424        | 4653B           |                                        | 1570 | IBW  | 28  |
| 4           | 929425        | HGS8A           | А                                      | 150  | ι8ω  | 29  |
| 5           | 429426        | HBS 11A         |                                        | 15N  | 18W  | z8  |
| 6           | 428211        | HGS 12A         |                                        | 15N  | 180  | 31  |
| 7           | 429.427       | HGS 12B         |                                        | 15N  | 18 W | 31  |
| 8           | 429428        | HGS 17A         |                                        | /4N  | 18W  | 7   |
| 9           |               |                 |                                        |      |      |     |
| 10          |               |                 |                                        |      |      |     |