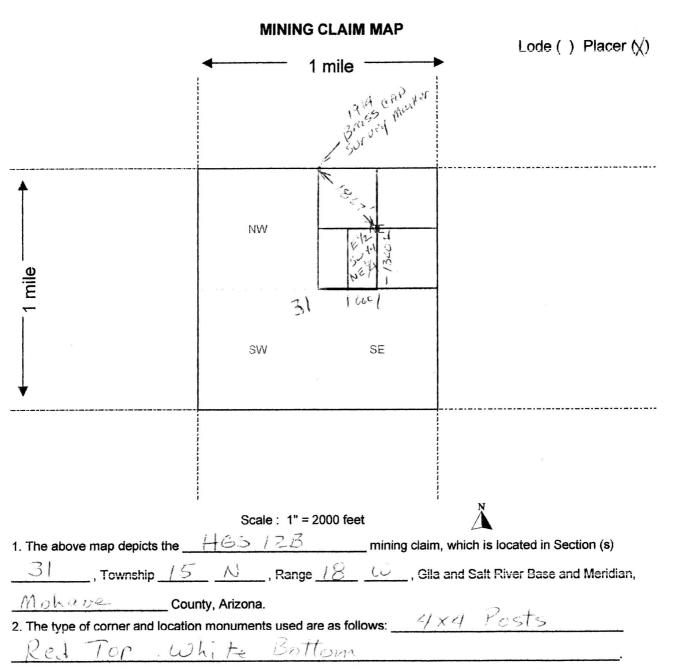

| LINE<br>NO. | AMC<br>NUMBER | CLAIM/SITE NAME | COUNTY RECORDER<br>DATA (If available) | TWP  | RNG  | SEC |
|-------------|---------------|-----------------|----------------------------------------|------|------|-----|
| 1           | 429423        | HGSIA           |                                        | (5N  | 18 W | 29  |
| 2           | 428210        | HGS 3A          |                                        | 15N  | 180  | 28  |
| 3           | 429424        | 4653B           |                                        | 1570 | IBW  | 28  |
| 4           | 929425        | HGS8A           | А                                      | 150  | ι8ω  | 29  |
| 5           | 429426        | HBS 11A         |                                        | 15N  | 18W  | z8  |
| 6           | 428211        | HGS 12A         |                                        | 15N  | 180  | 31  |
| 7           | 429.427       | HGS 12B         |                                        | 15N  | 18 W | 31  |
| 8           | 429428        | HGS 17A         |                                        | /4N  | 18W  | 7   |
| 9           |               |                 |                                        |      |      |     |
| 10          |               |                 |                                        |      |      |     |