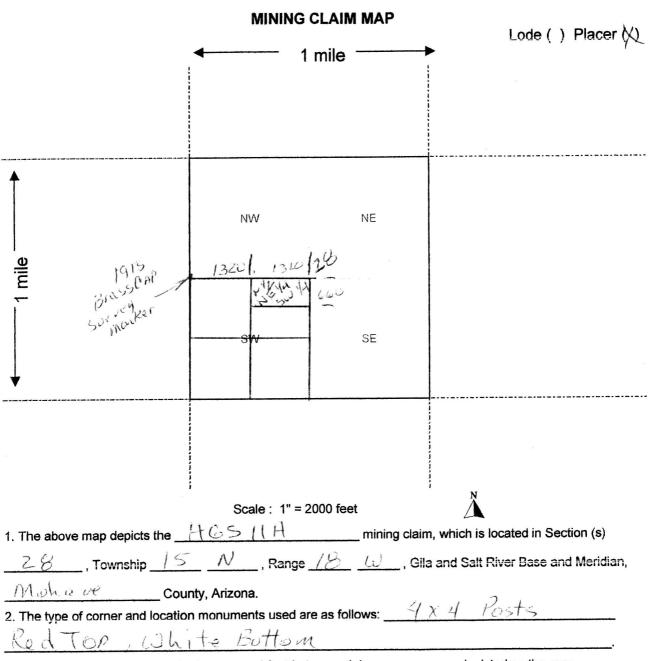

| LINE<br>NO. | AMC<br>NUMBER | CLAIM/SITE NAME | COUNTY RECORDER<br>DATA (If available) | TWP  | RNG  | SEC |
|-------------|---------------|-----------------|----------------------------------------|------|------|-----|
| 1           | 429423        | HGSIA           |                                        | (5N  | 18 W | 29  |
| 2           | 428210        | HGS 3A          |                                        | 15N  | 180  | 28  |
| 3           | 429424        | 4653B           |                                        | 1570 | IBW  | 28  |
| 4           | 929425        | HGS8A           | А                                      | 150  | ι8ω  | 29  |
| 5           | 429426        | HBS 11A         |                                        | 15N  | 18W  | z8  |
| 6           | 428211        | HGS 12A         |                                        | 15N  | 180  | 31  |
| 7           | 429.427       | HGS 12B         |                                        | 15N  | 18 W | 31  |
| 8           | 429428        | HGS 17A         |                                        | /4N  | 18W  | 7   |
| 9           |               |                 |                                        |      |      |     |
| 10          |               |                 |                                        |      |      |     |