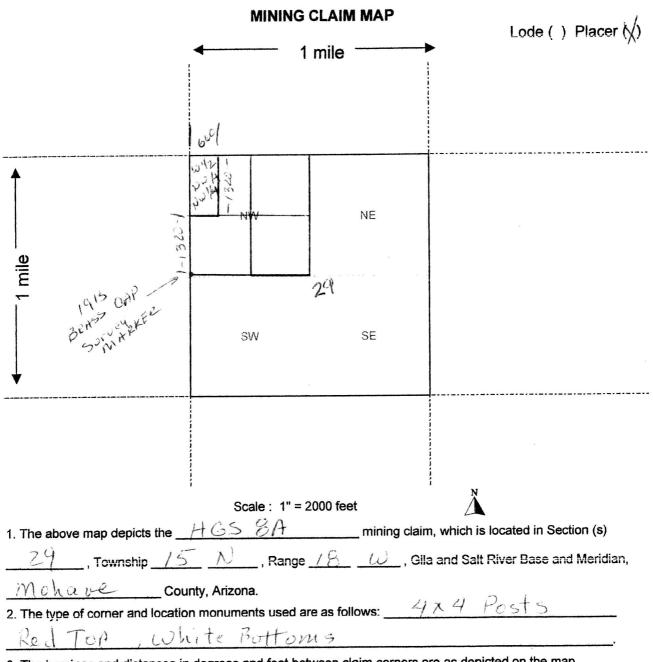

| LINE<br>NO. | AMC<br>NUMBER | CLAIM/SITE NAME | COUNTY RECORDER<br>DATA (If available) | TWP  | RNG  | SEC |
|-------------|---------------|-----------------|----------------------------------------|------|------|-----|
| 1           | 429423        | HGSIA           |                                        | (5N  | 18 W | 29  |
| 2           | 428210        | HGS 3A          |                                        | 15N  | 180  | 28  |
| 3           | 429424        | 4653B           |                                        | 1570 | IBW  | 28  |
| 4           | 929425        | HGS8A           | А                                      | 150  | ι8ω  | 29  |
| 5           | 429426        | HBS 11A         |                                        | 15N  | 18W  | z8  |
| 6           | 428211        | HGS 12A         |                                        | 15N  | 180  | 31  |
| 7           | 429.427       | HGS 12B         |                                        | 15N  | 18 W | 31  |
| 8           | 429428        | HGS 17A         |                                        | /4N  | 18W  | 7   |
| 9           |               |                 |                                        |      |      |     |
| 10          |               |                 |                                        |      |      |     |