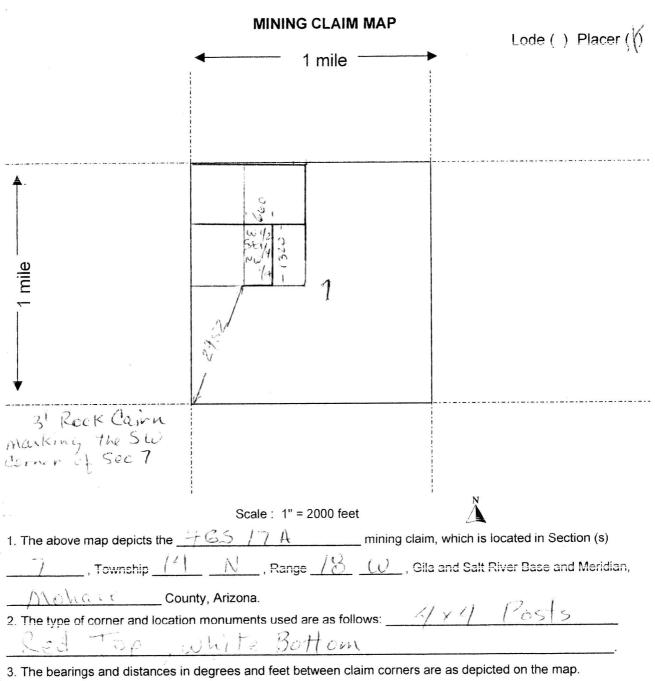

| LINE<br>NO. | AMC<br>NUMBER | CLAIM/SITE NAME | COUNTY RECORDER<br>DATA (If available) | TWP  | RNG  | SEC |
|-------------|---------------|-----------------|----------------------------------------|------|------|-----|
| 1           | 429423        | HGSIA           |                                        | (5N  | 18 W | 29  |
| 2           | 428210        | HGS 3A          |                                        | 15N  | 180  | 28  |
| 3           | 429424        | 4653B           |                                        | 1570 | IBW  | 28  |
| 4           | 929425        | HGS8A           | А                                      | 150  | ι8ω  | 29  |
| 5           | 429426        | HBS 11A         |                                        | 15N  | 18W  | z8  |
| 6           | 428211        | HGS 12A         |                                        | 15N  | 180  | 31  |
| 7           | 429.427       | HGS 12B         |                                        | 15N  | 18 W | 31  |
| 8           | 429428        | HGS 17A         |                                        | /4N  | 18W  | 7   |
| 9           |               |                 |                                        |      |      |     |
| 10          |               |                 |                                        |      |      |     |